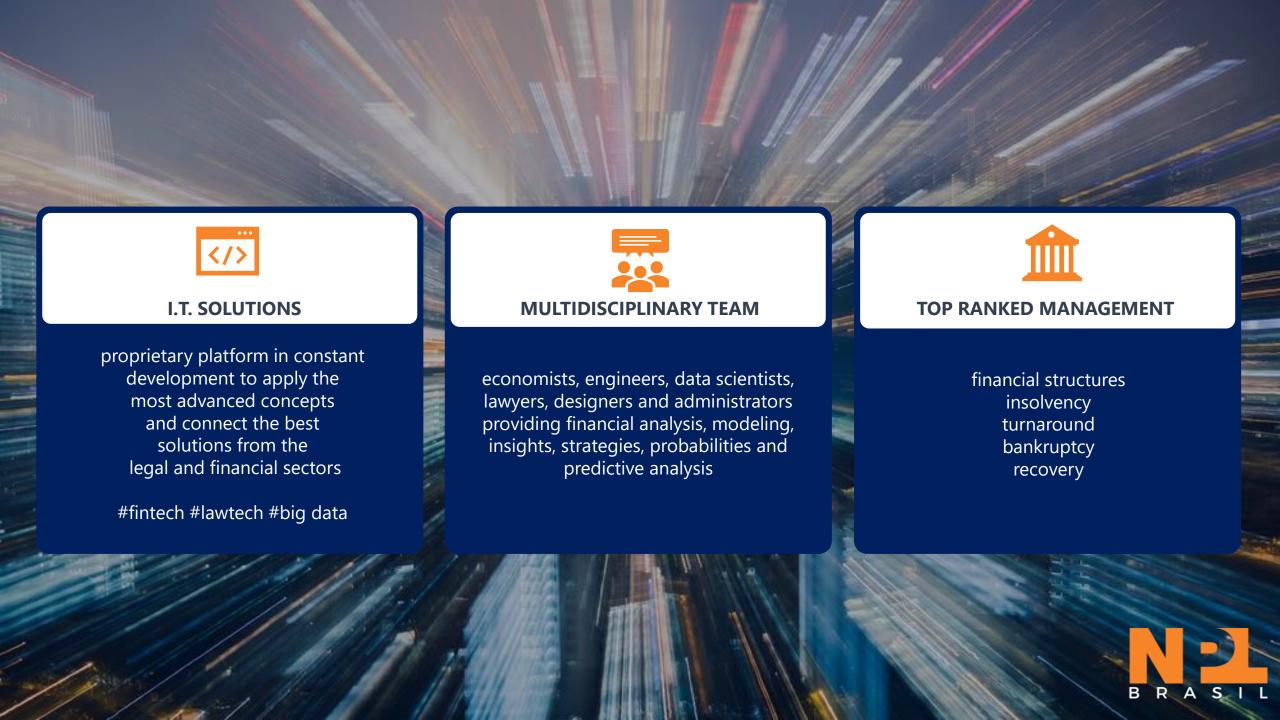

Created and founded by **renowned** and seasoned professionals, NPL Brasil has a **multidisciplinary team**, equipped with several **highly** advanced technological tools.

These factors allow us to overcome different types of challenges with knowledge and efficiency by implementing the most appropriate strategies for each client and situation.

**EXCLUSIVE METHODOLOGY** 

CONCEPT: Diagnosis is made by means of the exclusive method SMART ANALYSIS NPL BR, that connects in a proprietary platform (NPL BR System) by utilizing the most advanced tools of data mining, artificial intelligence and judicial information in the market. NPL BR counts on a multidisciplinary team of lawyers, economists, engineers, data scientists and appraisers which employs research, cross-analysis of information aiming to classify and define parameters, strategies (price and agreement) in a fast and sharp way to allow for the most successful recovery in the shortest amount of time.